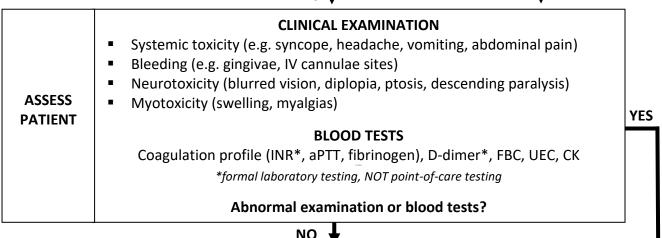

# YES 🗸

ASSESS WHERE POSSIBLE

|                                               | _   |
|-----------------------------------------------|-----|
| Remove PBI and observe for signs and symptoms | YES |
| Abnormal examination?                         |     |