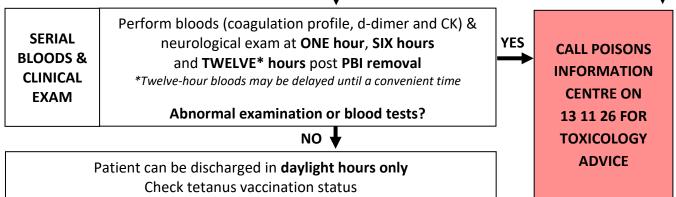

#### All patients should be observed with serial blood testing for at least 12 hours to exclude envenoming

|        | Patient presents to hospital with suspected or confirmed                                                                                                                                                                                                                                                                                                                                               | snake | e bite                         |  |
|--------|--------------------------------------------------------------------------------------------------------------------------------------------------------------------------------------------------------------------------------------------------------------------------------------------------------------------------------------------------------------------------------------------------------|-------|--------------------------------|--|
|        | <ul> <li>If the patient is symptomatic call the Poisons Information Centre on 13 11 26 for advice regarding early antivenom</li> <li>Apply a pressure bandage with immobilisation (PBI) if not already in place and the bite has occurred within the last 4 hours</li> <li>Assess PBI if applied pre-hospital and reinforce if required</li> <li>Triage patient ATS 2 to resuscitation area</li> </ul> |       |                                |  |
| TRIAGE |                                                                                                                                                                                                                                                                                                                                                                                                        |       |                                |  |
|        | ↓                                                                                                                                                                                                                                                                                                                                                                                                      | _     |                                |  |
|        | <ul> <li>HOSPITAL CRITERIA FOR MANAGEMENT</li> <li>Physician able to manage snake bite</li> </ul>                                                                                                                                                                                                                                                                                                      | NO    | Patient to be transported to a |  |

## NO v

For further advice call the Poisons Information Centre on 13 11 26